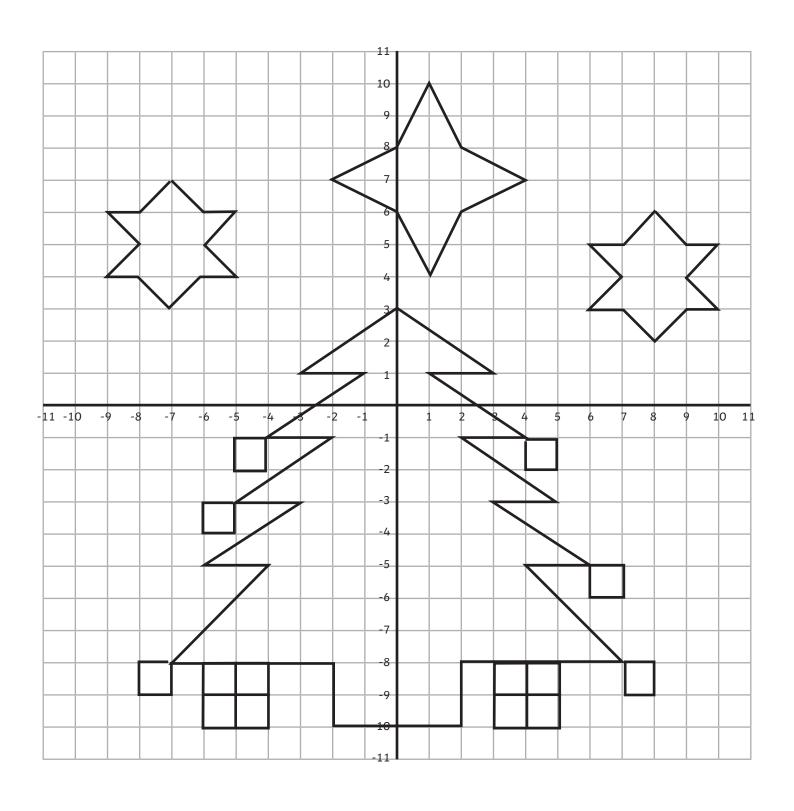

## Coordinates Advent Calendar

Join up each short set of coordinates every day over Advent to create a Christmas picture.

| Join these up as you plot them. What shape does this make? |                              |
|------------------------------------------------------------|------------------------------|
| 1st                                                        | (-7,7) (-8,6) (-9,6) (-8,5)  |
| 2nd                                                        | (-9,4) (-8,4) (-7, 3) (-6,4) |
| 3rd                                                        | (-5,4) (-6,5) (-5,6) (-6,6)  |

| Join these up as you plot them. What shape does this make? |                                 |  |
|------------------------------------------------------------|---------------------------------|--|
| 4th                                                        | (0,3) (-3,1) (-1,1) (-4,-1)     |  |
| 5th                                                        | (-2,-1) (-5,-3) (-3,-3) (-65)   |  |
| 6th                                                        | (-4,-5) (-78) (-2,-8) (-2, -10) |  |
| 7th                                                        | (3,1) (1,1) (4, -1) (2,-1)      |  |
| 8th                                                        | (5,-3) (3,-3) (6, -5) (45)      |  |
| 9th                                                        | (7,-8) (2,-8) (2,-10)           |  |

| Join these up as you plot them. |                           |  |
|---------------------------------|---------------------------|--|
| 10th                            | (1,10) (0,8) (-2,7) (0,6) |  |
| 11th                            | (1,4) (2,6) (4,7) (2,8)   |  |

| Join these up as you plot them. |                                                                                     |  |
|---------------------------------|-------------------------------------------------------------------------------------|--|
| 12th                            | (-6,-10) (-6,-8) (-4,-8) (-4,-10)                                                   |  |
| 13th                            | (-5,-8) (-5,-10) Don't join these points to the next 2 coordinates! (-6,-9) (-4,-9) |  |
| 14th                            | (3,-8) (5,-8) (5,-10) (3,-10)                                                       |  |
| 15th                            | (4,-8) (4,-10) Don't join these points to the next 2 coordinates! (3,-9) (5,-9)     |  |

| Join each day's coordinates individually. |                                 |  |
|-------------------------------------------|---------------------------------|--|
| 16th                                      | (7,-8) (7,-9) (8,-9) (8,-8)     |  |
| 17th                                      | (-7,-8) (-8,-8) (-8,-9) (-7,-9) |  |
| 18th                                      | (6,-5) (7,-5) (7,-6) (6,-6)     |  |
| 19th                                      | (4,-1) (5,-1) (5,-2) (4,-2)     |  |
| 20th                                      | (-5,-3) (-6,-3) (-6,-4) (-5,-4) |  |
| 21st                                      | (-4,-1) (-4,-2) (-5,-2) (-5,-1) |  |

| Join these points to add to the picture. |                                 |  |
|------------------------------------------|---------------------------------|--|
| 22nd                                     | (8,6) (10,5) (9,5) (9,4) (10,3) |  |
| 23rd                                     | (9,3) (8,2) (7,3) (6,3)         |  |
| 24th                                     | (7,4) (6,5) (7,5)               |  |

## Coordinates Advent Calendar Answers